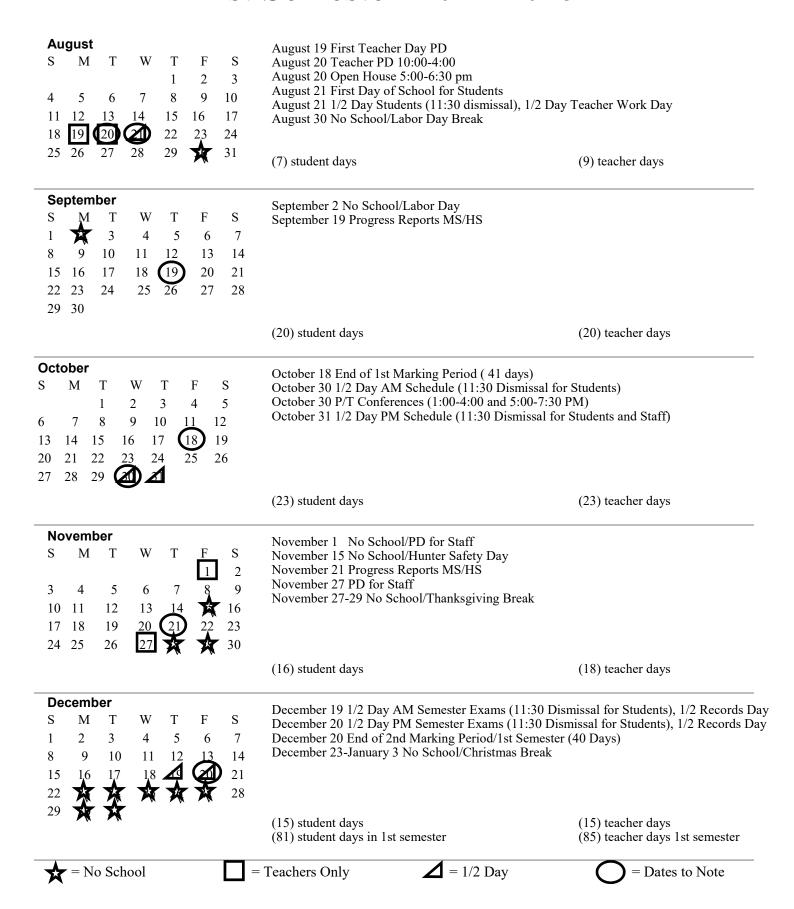

## FAIRVIEW AREA SCHOOLS 1st Semester 2024-2025



## FAIRVIEW AREA SCHOOLS 2nd Semester 2024-2025

| January       S     M     T     W     T     F       5     6     7     8     9     10       12     13     14     15     16     17       19     20     21     22     23     24       26     27     28     29     30     31 | December 23-January 3 No School/Christmas Break<br>January 6 School Resumes                                                                                                                                                                                                                       |                                    |
|------------------------------------------------------------------------------------------------------------------------------------------------------------------------------------------------------